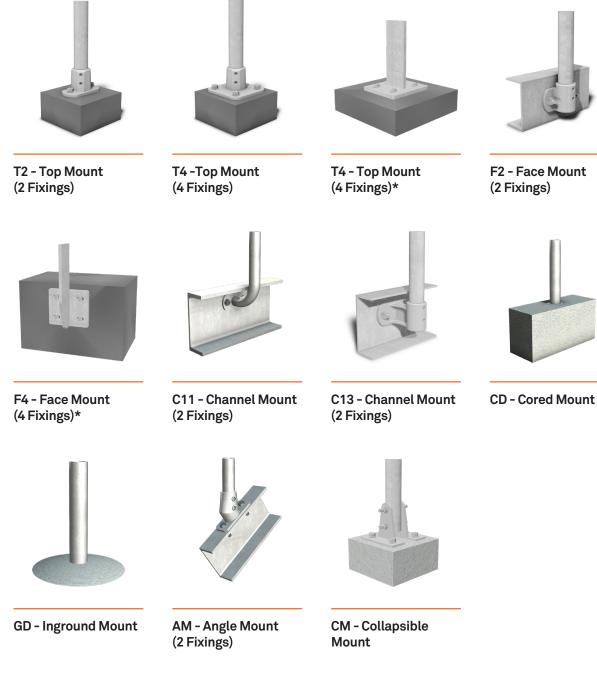

## **MOUNT TYPES**

Handrail & Balustrade Options

Mount type specification subject to nominated compliance standards, substrate and confirmation of system loadings to the nominated substrate, by substrate designer. \*Note: Only avaliable for Bridgerail™ Product Range

Mount type specification subject to nominated compliance standards, substrate and confirmation of system loadings to the nominated substrate, by substrate designer.