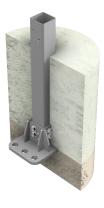

## **MOUNT TYPES**

Ramp Options

**Fixing to Timber** 

**Fixing to Concrete** 

Fixing Inground\*

Download Ezibilt Ramp, Walkway & Stair spec sheet for further mounting information.

\*Note: Footing depth and diameter to be specified by builders site engineer. Moddex cannot provide a standard footing detail due to multiple soil types.