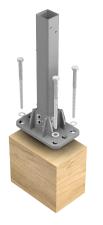

## **MOUNT TYPES**

Ramp Options

**Fixing to Timber** 

**Fixing to Concrete** 

Fixing Inground\*

Download Ezibilt Ramp, Walkway & Stair spec sheet for further mounting information.

\*Note: Footing depth and diameter to be specified by builders site engineer. Moddex cannot provide a standard footing detail due to multiple soil types.