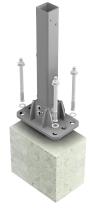

## **MOUNT TYPES**

Ramp Options

**Fixing to Timber** 

**Fixing to Concrete** 

Fixing Inground\*

Download Ezibilt Ramp, Walkway & Stair spec sheet for further mounting information.

\*Note: Footing depth and diameter to be specified by builders site engineer. Moddex cannot provide a standard footing detail due to multiple soil types.